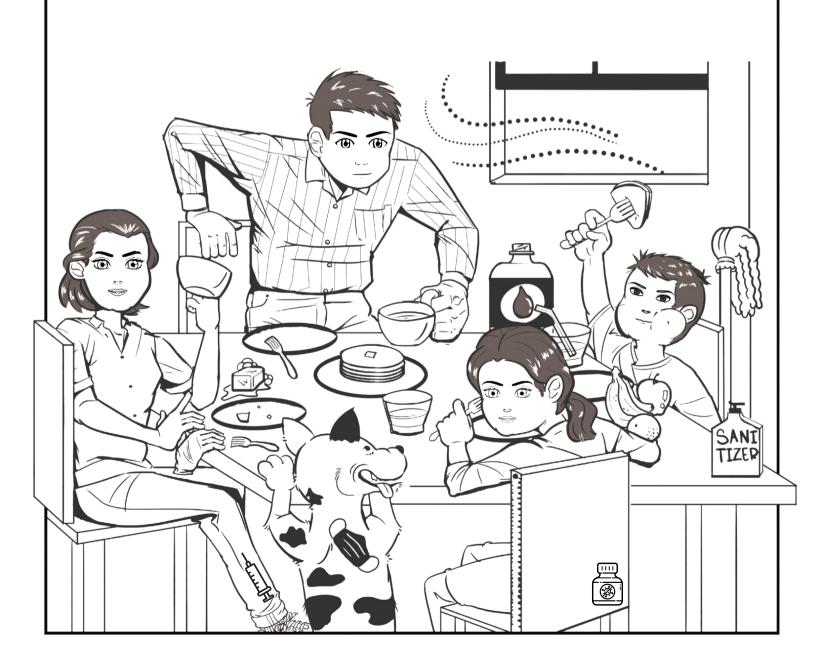

### Find the hidden objects in the picture.

Mask
Hand Sanitizer
Glove
Water Bottle
Mop
COVID-19 Vaccine Syringe
Moderna/Pfzier Vial